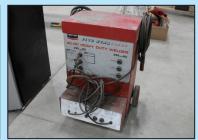

This sale will have over 400 lots of high quality professional grade tools from Snap-On, Blue Point, Mac Wright, Cornwell, SK Wayne, Ingersall-Rand, Craftsman, CIH plus other US made tools. Some highlights include Snap-On and Mac Tool Boxes, Ellis Band Saw, large Powermatic Drill Press, Lincoln wire welder, Kalamazoo chop saw, South Bend Turning Lathe, and Hyper Therm plasma cutter. Montana sheep shearer co. clipper blade sharpener, (2) Sunbeam clippers, Cattle Fitting Equipment, Shop Supplies, New & Used steel, Shelving – Cabinets, Sporting Goods, Picnic Tables and so much more.