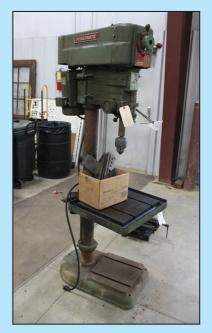

This sale will have over 400 lots of high quality professional grade tools from Snap-On, Blue Point, Mac Wright, Cornwell, SK Wayne, Ingersall-Rand, Craftsman, CIH plus other US made tools. Some highlights include Snap-On and Mac Tool Boxes, Ellis Band Saw, large Powermatic Drill Press, Lincoln wire welder, Kalamazoo chop saw, South Bend Turning Lathe, and Hyper Therm plasma cutter. Montana sheep shearer co. clipper blade sharpener, (2) Sunbeam clippers, Cattle Fitting Equipment, Shop Supplies, New & Used steel, Shelving – Cabinets, Sporting Goods, Picnic Tables and so much more.