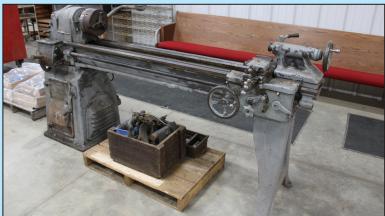

This sale will have over 400 lots of high quality professional grade tools from Snap-On, Blue Point, Mac Wright, Cornwell, SK Wayne, Ingersall-Rand, Craftsman, CIH plus other US made tools. Some highlights include Snap-On and Mac Tool Boxes, Ellis Band Saw, large Powermatic Drill Press, Lincoln wire welder, Kalamazoo chop saw, South Bend Turning Lathe, and Hyper Therm plasma cutter. Montana sheep shearer co. clipper blade sharpener, (2) Sunbeam clippers, Cattle Fitting Equipment, Shop Supplies, New & Used steel, Shelving – Cabinets, Sporting Goods, Picnic Tables and so much more.