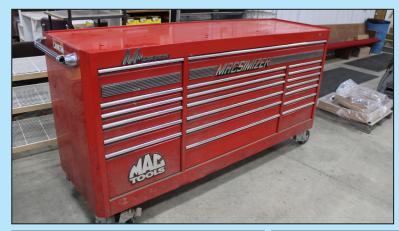

This sale will have over 400 lots of high quality professional grade tools from Snap-On, Blue Point, Mac Wright, Cornwell, SK Wayne, Ingersall-Rand, Craftsman, CIH plus other US made tools. Some highlights include Snap-On and Mac Tool Boxes, Ellis Band Saw, large Powermatic Drill Press, Lincoln wire welder, Kalamazoo chop saw, South Bend Turning Lathe, and Hyper Therm plasma cutter. Montana sheep shearer co. clipper blade sharpener, (2) Sunbeam clippers, Cattle Fitting Equipment, Shop Supplies, New & Used steel, Shelving – Cabinets, Sporting Goods, Picnic Tables and so much more.