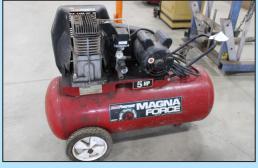

This sale will have over 400 lots of high quality professional grade tools from Snap-On, Blue Point, Mac Wright, Cornwell, SK Wayne, Ingersall-Rand, Craftsman, CIH plus other US made tools. Some highlights include Snap-On and Mac Tool Boxes, Ellis Band Saw, large Powermatic Drill Press, Lincoln wire welder, Kalamazoo chop saw, South Bend Turning Lathe, and Hyper Therm plasma cutter. Montana sheep shearer co. clipper blade sharpener, (2) Sunbeam clippers, Cattle Fitting Equipment, Shop Supplies, New & Used steel, Shelving – Cabinets, Sporting Goods, Picnic Tables and so much more.